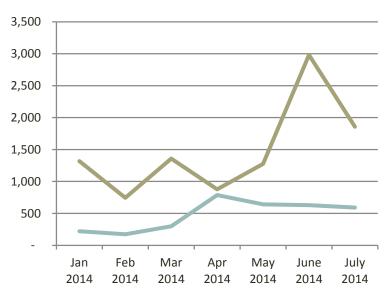

## **News Gatherer**

Media

| 1 <sup>st</sup> H 2014 | /press releases/                   |
|------------------------|------------------------------------|
| % of visitors          | 0.03%                              |
| Principal page         | /PressReleases/latest-<br>news.cfm |
| Exit rate              | 25%                                |
| Bounce rate            | 42%                                |
| Time on page           | 1:20                               |
| Country                | USA (85%)                          |
| Referral               | Google (55%)<br>bookmark (18%)     |
| User path > last       | Home page (18%) camera pages (28%) |
| User path > next       | Home page (7%)                     |

| 1 <sup>st</sup> H 2014 | Invertebrate release                                   |  |  |  |
|------------------------|--------------------------------------------------------|--|--|--|
| % of visitors          | 8,061 visits (14 days)                                 |  |  |  |
| Principal page         | press-<br>release.cfm?id=2649                          |  |  |  |
| Exit rate              | 69%                                                    |  |  |  |
| Bounce rate            | 85%                                                    |  |  |  |
| Time on page           | 2:19                                                   |  |  |  |
| Country                | USA (86%)                                              |  |  |  |
| Referral               | Google (51%)<br>bookmark (26%)                         |  |  |  |
| User path > last       | Home page (39%)<br>invertebrates (33%)<br>News HP (4%) |  |  |  |
| User path > next       | Home page (18%)                                        |  |  |  |